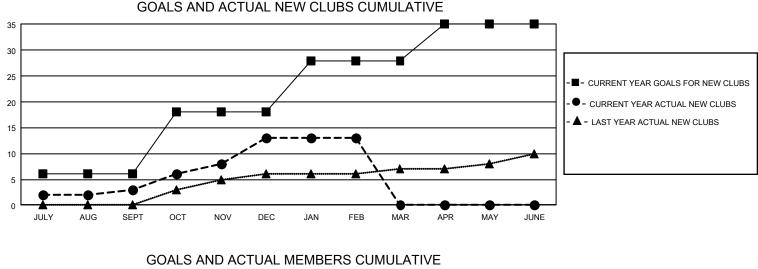

## GAT MONTHLY MEMBERSHIP PROGRESS REPORT

GMT Constitutional Area 8, Group E

REPORT DOES NOT INCLUDE CLUBS IN UNDISTRICTED AREAS.

| Clubs                 |               |           |               | Members               |                        |                         |                                                    |  |
|-----------------------|---------------|-----------|---------------|-----------------------|------------------------|-------------------------|----------------------------------------------------|--|
| RESULTS FOR 2020-2021 |               |           |               | RESULTS FOR 2020-2021 |                        |                         |                                                    |  |
| QUARTER               | NEW CLUB GOAL | NEW CLUBS | DROPPED CLUBS | QUARTER MEME          | BER GROWTH NET<br>GOAL | MEMBER GROWTH<br>ACTUAL | DROPPED<br>MEMBERS ACTUAL<br>(including transfers) |  |
| JULY/AUG/SEPT         | 18            | 3         | 0             | JULY/AUG/SEPT         | 300                    | 344                     | 188                                                |  |
| OCT/NOV/DEC           | 36            | 10        | 0             | OCT/NOV/DEC           | 450                    | 654                     | 445                                                |  |
| JAN/FEB/MAR           | 30            | 0         | 17            | JAN/FEB/MAR           | 325                    | 58                      | 290                                                |  |
| APR/MAY/JUNE          | 21            | 0         | 0             | APR/MAY/JUNE          | 315                    | 0                       | 0                                                  |  |