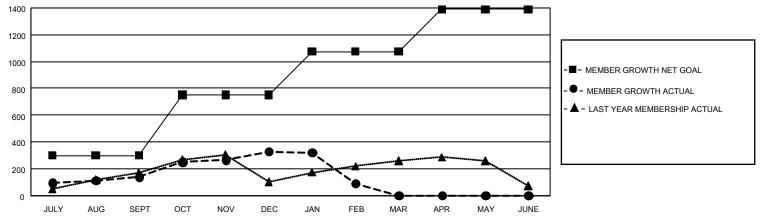

## GAT MONTHLY MEMBERSHIP PROGRESS REPORT

GMT Constitutional Area 8, Group E

REPORT DOES NOT INCLUDE CLUBS IN UNDISTRICTED AREAS.

| Clubs                 |               |           |               | Members               |                        |                         |                                                    |  |
|-----------------------|---------------|-----------|---------------|-----------------------|------------------------|-------------------------|----------------------------------------------------|--|
| RESULTS FOR 2020-2021 |               |           |               | RESULTS FOR 2020-2021 |                        |                         |                                                    |  |
| QUARTER               | NEW CLUB GOAL | NEW CLUBS | DROPPED CLUBS | QUARTER MEME          | BER GROWTH NET<br>GOAL | MEMBER GROWTH<br>ACTUAL | DROPPED<br>MEMBERS ACTUAL<br>(including transfers) |  |
| JULY/AUG/SEPT         | 18            | 3         | 0             | JULY/AUG/SEPT         | 300                    | 344                     | 188                                                |  |
| OCT/NOV/DEC           | 36            | 10        | 0             | OCT/NOV/DEC           | 450                    | 654                     | 445                                                |  |
| JAN/FEB/MAR           | 30            | 0         | 17            | JAN/FEB/MAR           | 325                    | 58                      | 290                                                |  |
| APR/MAY/JUNE          | 21            | 0         | 0             | APR/MAY/JUNE          | 315                    | 0                       | 0                                                  |  |